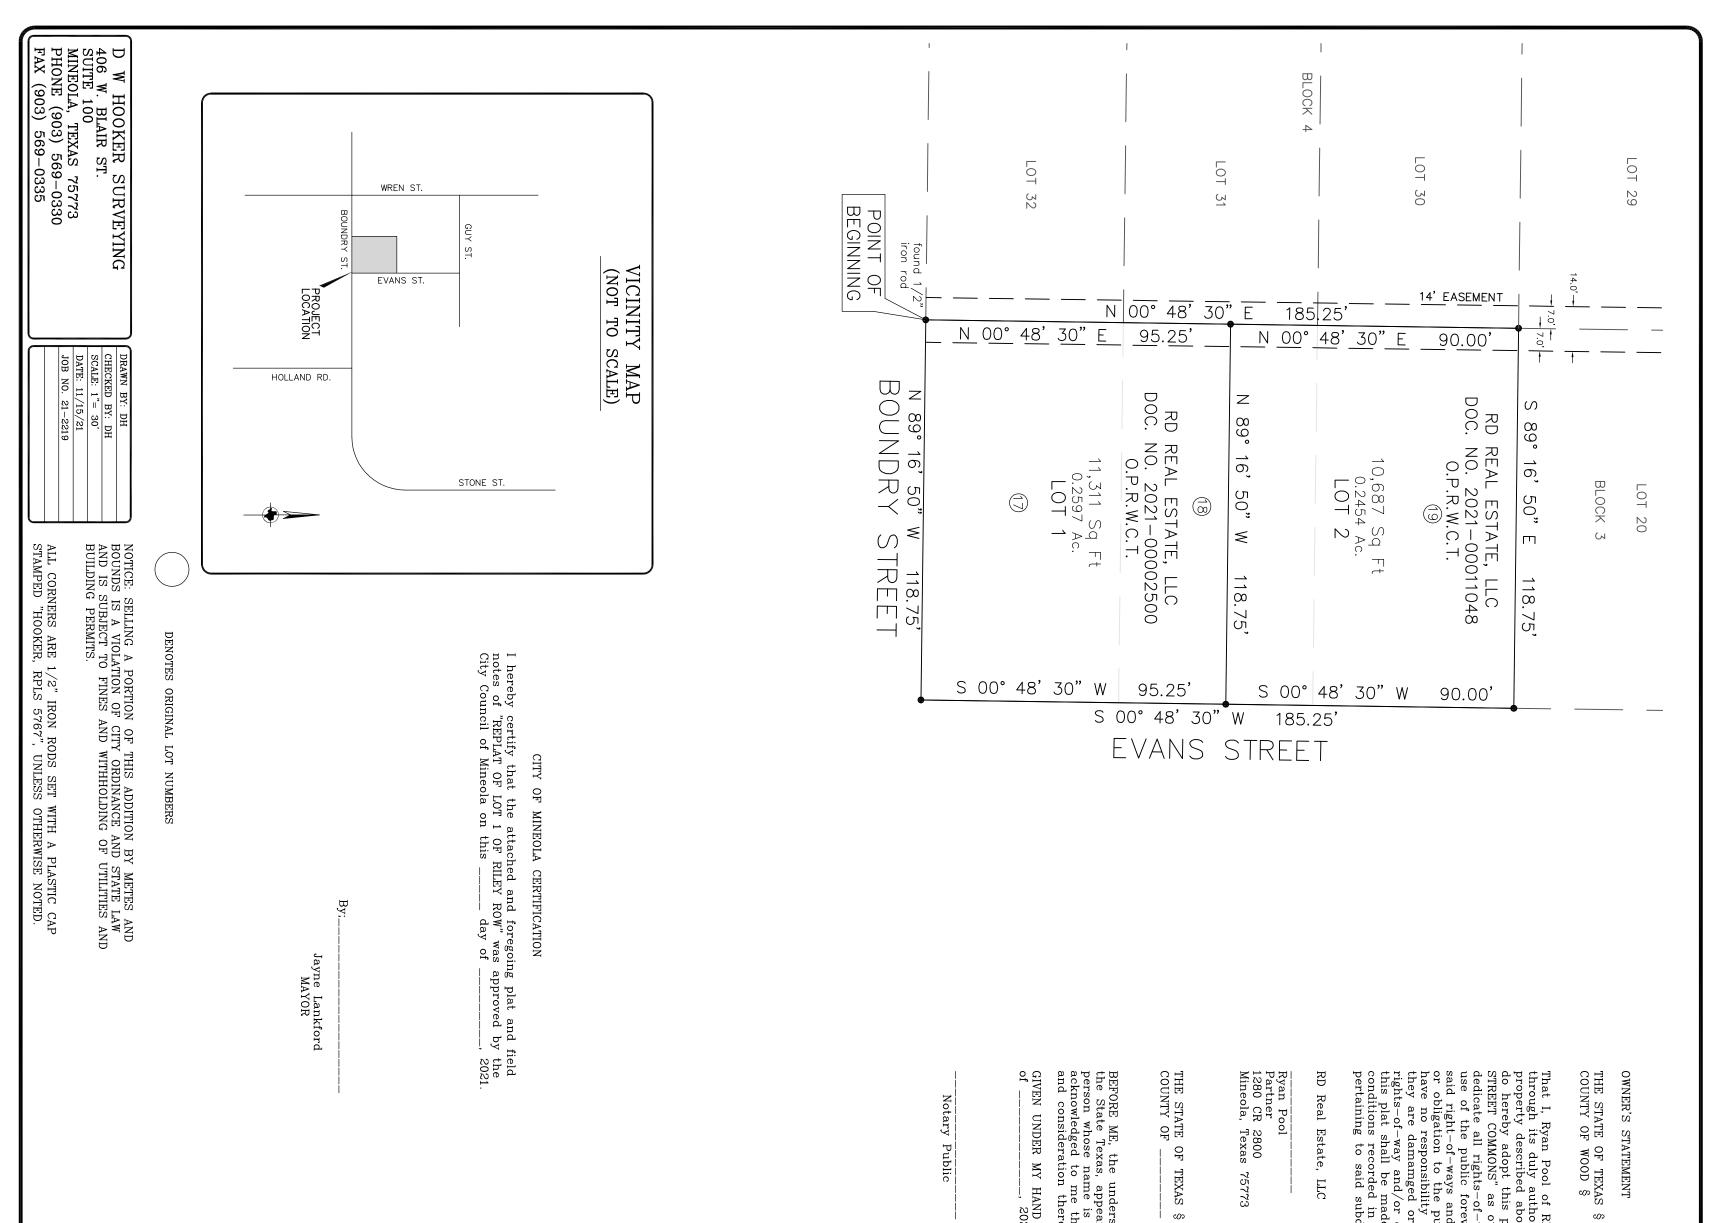

**Background Information:** The property is located at the NW corner of Evans and Boundry. It is described as Lots 17, 18, 19 Block 228 Mineola Townsites with one of the lots being addressed as 620 Evans. The owner, Ryan Pool of RD Real Estate LLC., has been granted a Specific Use Permit to build duplexes on the properties. The owner has requested a replat of the property. It will be divided into two lots in order to comply with zoning requirements.

Recommendation: Planning & Zoning recommends approval

**Final Disposition:** 

|                                          | d field<br>y the<br>, 2021.                                                                                                                                                                                                                                                                                                                                                                                                                                                                                                                                                                                                                                                                                                                                                                                                                                                                                                                                                                                                                                                                                                                                                                                                                                                                                                                                                                                                                                                                                                                                                                                                                                                                                                                                                                                                                                                                                                                                                                                                                                                                                                              | Notary Public | <ul> <li>BEFORE ME, the undersigned authority, A Notary Public in the State Texas, appeared Ryan Pool, known to me to be t person whose name is subscribed to the foregoing instrumacknowledged to me that he executed the same for the puand consideration therein expressed.</li> <li>GIVEN UNDER MY HAND AND SEAL OF OFFICE, this, 2021.</li> </ul> | 1280 CR 2800<br>Mineola, Texas 75773<br>THE STATE OF TEXAS §<br>COUNTY OF §                                                                                                                                                                                                                                                                                                    | RD Real Estate, LLC<br> | That I, Ryan Pool of RD Real E<br>through its duly authorized off<br>property described above and v<br>do hereby adopt this plat attac<br>STREET COMMONS" as our legal<br>dedicate all rights-of-way and,<br>use of the public forever. Any<br>said right-of-ways and/or ease<br>or obligation to the public and<br>have no responsibility to repain<br>they are damamged or destroy<br>rights-of-way and/or easement<br>this plat shall be made therew<br>conditions recorded in the Offic<br>pertaining to said subdivision.                                                                                                                                                                                                                                                                                                                                                                                                                                                                |
|------------------------------------------|------------------------------------------------------------------------------------------------------------------------------------------------------------------------------------------------------------------------------------------------------------------------------------------------------------------------------------------------------------------------------------------------------------------------------------------------------------------------------------------------------------------------------------------------------------------------------------------------------------------------------------------------------------------------------------------------------------------------------------------------------------------------------------------------------------------------------------------------------------------------------------------------------------------------------------------------------------------------------------------------------------------------------------------------------------------------------------------------------------------------------------------------------------------------------------------------------------------------------------------------------------------------------------------------------------------------------------------------------------------------------------------------------------------------------------------------------------------------------------------------------------------------------------------------------------------------------------------------------------------------------------------------------------------------------------------------------------------------------------------------------------------------------------------------------------------------------------------------------------------------------------------------------------------------------------------------------------------------------------------------------------------------------------------------------------------------------------------------------------------------------------------|---------------|--------------------------------------------------------------------------------------------------------------------------------------------------------------------------------------------------------------------------------------------------------------------------------------------------------------------------------------------------------|--------------------------------------------------------------------------------------------------------------------------------------------------------------------------------------------------------------------------------------------------------------------------------------------------------------------------------------------------------------------------------|-------------------------|-----------------------------------------------------------------------------------------------------------------------------------------------------------------------------------------------------------------------------------------------------------------------------------------------------------------------------------------------------------------------------------------------------------------------------------------------------------------------------------------------------------------------------------------------------------------------------------------------------------------------------------------------------------------------------------------------------------------------------------------------------------------------------------------------------------------------------------------------------------------------------------------------------------------------------------------------------------------------------------------------|
|                                          | <ul> <li>PROPERTY DESCRIPTION</li> <li>That certain 0.5050 acret tract of land situated in the E.A. Evans Surrey, Abstract No. 182, City of Mineola, Wood County, Texas, being all of Lots 17, 18 and 19 in Block 3 of the plat of the F.C. Johnson 8 acret tract in Block 228 of the City of Mineola, as shown on plat recorded in Volume 40, Page 433 of the Deed Records of Wood County, Texas, said 0.5050 acres being more particularly described as follows:</li> <li>EEGINNING et a 1/2-inch iron roof found for corner in the North line of Boundry Street and in the center of an unimproved alley shown on said Plat, said point being the southwest corner of said Lot 17 and the southeast corner of Lot 32 in Block 4 of said Plat Band 19 and said Block 3 and 30 in said Block 4 and with the center of said Lot 20 in said Block 4 and with the center of said Lot 20 in said Block 4 and the southeast corner of Lot 20 in said Block 4 and the southeast corner of Lot 20 in said Block 4 and the southeast corner of Lot 20 in said Block 4 and the southeast corner of Lot 20 in said Block 4.</li> <li>THEXCE South 89 degrees 16 minutes 50 seconds East, along the West line of said Lot 19 and the southeast corner of Lot 20 in said Block 3 and the southeast corner of Lot 29 in said Block 4.</li> <li>THEXCE South 80 degrees 48 minutes 30 seconds East, along the North line of said Lot 19 and the southeast corner of Lot 20 in said Block 4.</li> <li>THEXCE South 00 degrees 48 minutes 30 seconds West, along the North line of said Lot 19 and 17 and the West line of Evans Street, a distance of 165.25 feet, to a 1/2-inch iron rod set for corner is southeast corner of said Lot 20.</li> <li>THEXCE North 80 degrees 48 minutes 30 seconds West, along the East lines of said Lot 19 and 17 and the West line of Evans Street, a distance of 165.25 feet, to a 1/2-inch iron rod set for corner it the interestection of the West line of Evans Street and the North line of Boundry Street the interestection of the West, along the East lines of said Lot 19 and 17 and the sout</li></ul> |               | thority, A Notary Public in and for<br>Pool, known to me to be the<br>ed to the foregoing instrument and<br>cecuted the same for the purpose<br>essed.<br>L OF OFFICE, this day                                                                                                                                                                        |                                                                                                                                                                                                                                                                                                                                                                                |                         | That I, Ryan Pool of RD Real Estate LLC, acting herein by and<br>through its duly authorized officers and being the owners of the<br>property described above and wishing to subdivide same into lots,<br>do hereby adopt this plat attached hereto and titled "EVANS<br>STREET COMMONS" as our legal subdivison of same and do hereby<br>dedicate all rights-of-way and/or easements shown hereon to the<br>use of the public forever. Any private improvements placed in<br>said right-of-ways and/or easements shall be placed at no risk<br>or obligation to the public and Wood County and the Countyshall<br>have no responsibility to repair or replace such improvements if<br>they are damanged or destroyed in the utilization of these<br>rights-of-way and/or easements. The sale of the lots shon on<br>this plat shall be made therewith subject to the restriction and<br>conditions recorded in the Official Public Records of Wood County<br>pertaining to said subdivision. |
| VANS STREET COMMONS<br>E.A. EVANS SURVEY | <ul> <li>Survey, Abstract No. 192, 119 in Block 3 of the plateola, as shown on plat ountry, Texas, said 0.5050</li> <li>Iline of Boundry Street and plat; Texas, said 0.5060</li> <li>32 in Block 4 of said Plat; Texas, said Cols 17, 32 and said Block 4 and and enter of said Lots 17, 32 and said Block 4 and a 1/2-inch iron rod set for theast corner of said Lots 19, 5 feet, to a 1/2-inch iron said Lots 19, 5 feet, to a 1/2-inch iron said Lots 19, 5 feet, to a 1/2-inch iron function and the North line of said Lots 19, 5 feet, to a 1/2-inch iron for the set and the North line of said Lots 19, 5 feet, to a 1/2-inch iron function and the North line of the North line function function for the North line function for the POINT of BEGINNING</li> </ul>                                                                                                                                                                                                                                                                                                                                                                                                                                                                                                                                                                                                                                                                                                                                                                                                                                                                                                                                                                                                                                                                                                                                                                                                                                           |               | Notary Public                                                                                                                                                                                                                                                                                                                                          | BEFORE ME, the undersigned authority, A Notary Public in and for<br>the State Texas, appeared David Hooker, known to me to be the<br>person whose name is subscribed to the foregoing instrument and<br>acknowledged to me that he executed the same for the purpose<br>and consideration therein expressed.<br>GIVEN UNDER MY HAND AND SEAL OF OFFICE, this day of<br>, 2021. | THE STATE OF TEXAS &    | And all monuments are correctly shown.<br>GIVEN UNDER MY HAND AND SEAL this the day<br>of, 2021.<br>PRELIMINARY<br>REVIEW PURPOSES ONLY<br>Registered Professional Land Surveyor<br>DAND HOOKER<br>DAND HOOKER                                                                                                                                                                                                                                                                                                                                                                                                                                                                                                                                                                                                                                                                                                                                                                                |